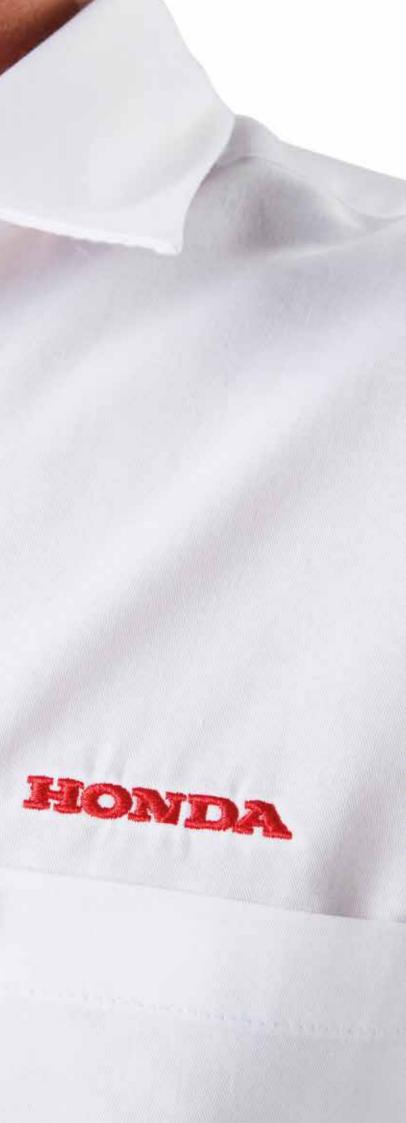

# Shirt

Suit up and get ready to go to your meetings today. This stylish white shirt with red Honda writing above the front pocket and on the upper back is the perfect addition to your professional look. You can combine this with any item in your closet and still look great.

Made of 65% polyester and 35% cotton.