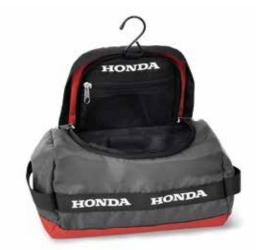

## Toiletry Bag >

HONDA

When travelling abroad, you'll need a spacious bag to carry your toiletry items with you. This grey bag with a red base, features various compartments on the inside and a zipped storage in the lid. The integrated hook makes it easy to hang-up in compact spaces.

Made of 100% polyester.