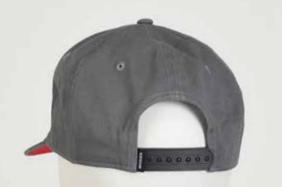

ith red Honda writing above the front pocket and on the upper back is the perfect addition to your professional look. You can combine this with any item in your closet and still look great.

Made of 65% polyester and 35% cotton.



## Hoodie

With the black zip-up hoodie you will always be comfortable while showing off your Honda love. It features a grey hood with contrasting red adjusting cords and a white logo on the front. The front pockets stand out with the white mesh pattern.

Made of 50% polyester and 50% cotton.



D



#### Flatpeak Cap

The perfect cap for when the sun comes out. Finished in high quality grey fabric with a red underside of the brim, it features a grey logo patch on the front and a black adjustable strap at the rear.

Made of 100% cotton and packed per 2 pieces.





#### T-Shirt White >

This white T-shirt features a vertical tyre profile with a contrasting red Honda logo on the front. It also features a red 'Honda' label on the bottom. The perfect addition for your casual summer look.

Made of 100% cotton.





#### Beanie

The perfect accessory for when the days get colder and you still want to look good. This grey beanie with a black logo patch on the front, will keep you warm during cold winter days.

Made of 100% acrylic and packed per 2 pieces.

#### <

#### Baseball Cap



#### Trolley

You will definitely find this cabin size trolley useful when traveling by plane. The trolley features red accent zippers and a red interior lining with Honda branding. The zipped pocket on the front is useful to stow away your travel documents, while the int