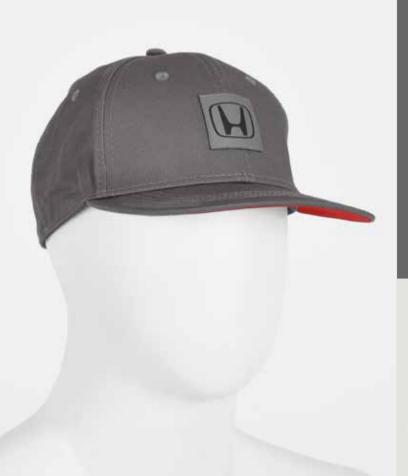

#### Flatpeak Cap

The perfect cap for when the sun comes out. Finished in high quality grey fabric with a red underside of the brim, it features a grey logo patch on the front and a black adjustable strap at the rear.

Made of 100% cotton and packed per 2 pieces.