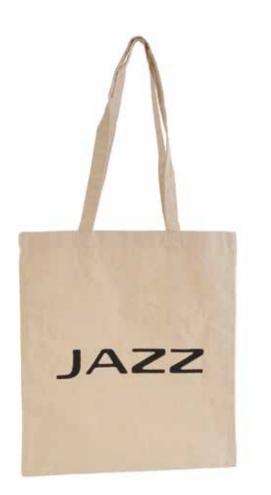

#### Jazz Tote Bag

This bag is made of a nice sturdy quality cotton, so you have a durable companion for your shopping trips.

Made of 100% biological cotton (label OCS 100). Packed per 3 pieces.