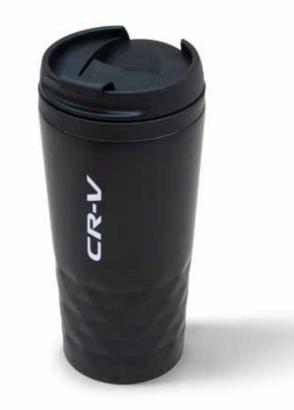

#### < CR-V Travel Mug

Stainless steel travel mug with a capacity of 310ml. The rugged styling fits your CR-V perfectly. The mug comes in black with a white CR-V logo.

Packed per 2 pieces.