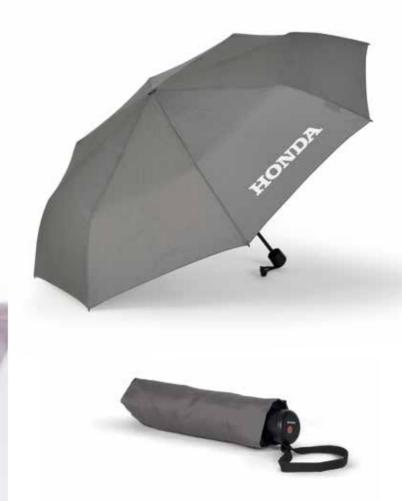

#### Knirps Umbrella

<

The compact Knirps umbrella fits perfectly in the glovebox of your Honda. The grey umbrella features a white Honda logo and comes with a handy strap and cover for when it's not in use. The umbrella has a fluid manual opening mechanism and is a collaboration between Honda and premium umbrella manufacturer Knirps.

Made of 100% polyester pongee.