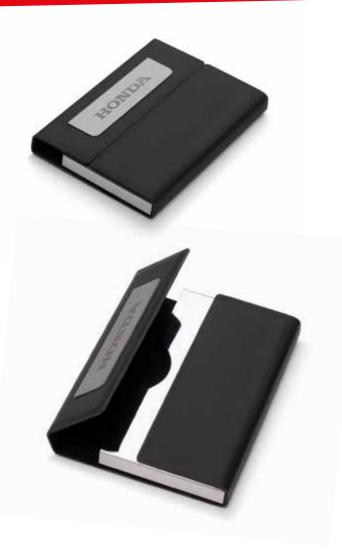

#### Business Card > Holder

Business card holder in black with a metal plate and engraved Honda logo on the front. Folds open and can contain about 15 business cards.

Packed per 2 pieces.

This soft touch, rubberised matte metal, ball point pen is black and has a grey laser engraved Honda logo. The pen comes with a European quality Parker type blue ink filling.