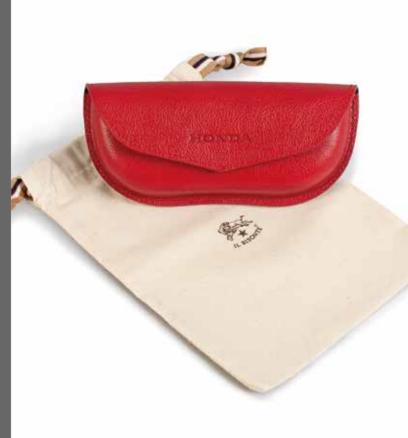

#### Il Bisonte > Glasses Case

Italian design brand II Bisonte and Honda have combined to bring you this high quality glasses case. It features Honda branding on the front clasp and an II Bisonte logo at the rear. This case is the perfect way to protect and store your glasses or sunglasses in style.

Made of 100% leather. Available in 4 colours: black, white, red and blue