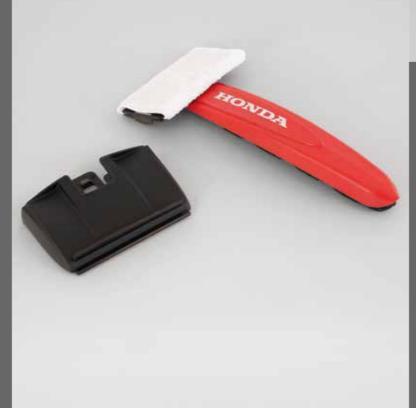

#### Window Cleaner > and Scraper

The Window Cleaner - Scraper is the perfect gadget for your car. It effortlessly cleans dirty windows with its microfibre pad, while the ice scraper cover will make de-icing your windows a breeze. The microfibre pad is very soft and is machine washable at 60°C so it can be re-used multiple times. The special ice scraper cover is made of an indestructible synthetic material that doesn't scratch your car's windows.

Made of ABS plastic and EPS plastic (Styropur). Packed per 2 pieces.

A pair of bicycle lights which feature two LED lamps with blinking function. They come with a silicon strap for attachment and an on/off button. Each set comes in a separate bag and contains one white lamp with white light and one red lamp with red light.