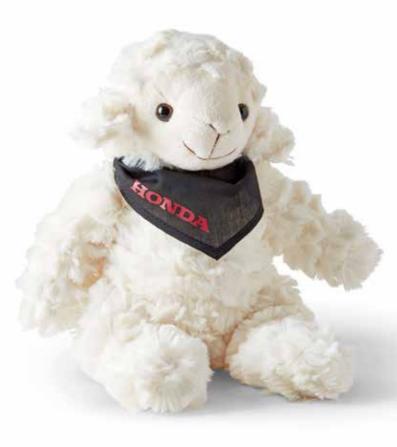

# Stuffed Animal Sheep

A perfect gift for the youngest members of the Honda family! This soft sheep with a black Honda branded scarf will make everyone's heart melt.

Made of polyester, with PET pellets in tissue bags as filling.