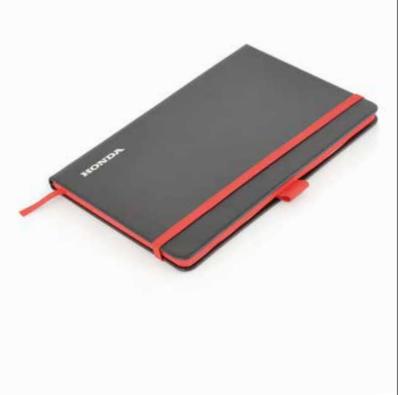

#### < A5 Notebook

This A5 hardcover notebook has a soft feel and a black design with red accents. The red page edges and page ribbon along with a Honda logo make for a coherent look.

It includes 80 pages made with 70g/m2 paper and a cover made of PU plastic. Packed per 5 pieces.