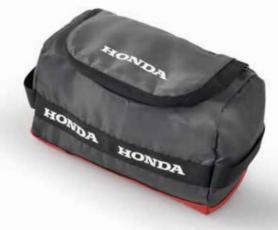

#### < Duffle Bag

This grey duffle bag with sporty red accents is the perfect companion for your weekend trips. It features handles with a white Honda logo and a shoulder carrying strap for comfort when carrying longer distances. Various pockets on the outside and an extra zipped bag on the inside, ensure you have all the space you need.

Made of 100% polyester.