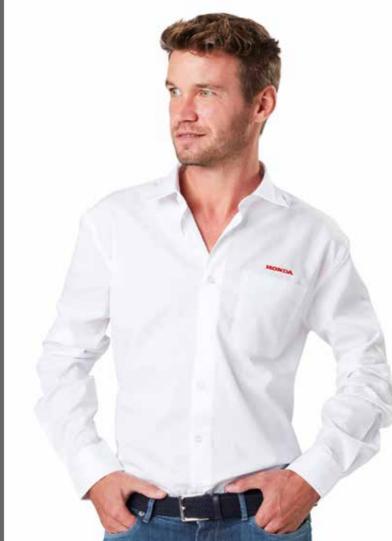

# Shirt

Suit up and get ready to go to your meetings today. This stylish white shirt with red Honda writing above the front pocket and on the upper back is the perfect addition to your professional look. You can combine this with any item in your closet and still look great.

Made of 65% polyester and 35% cotton.