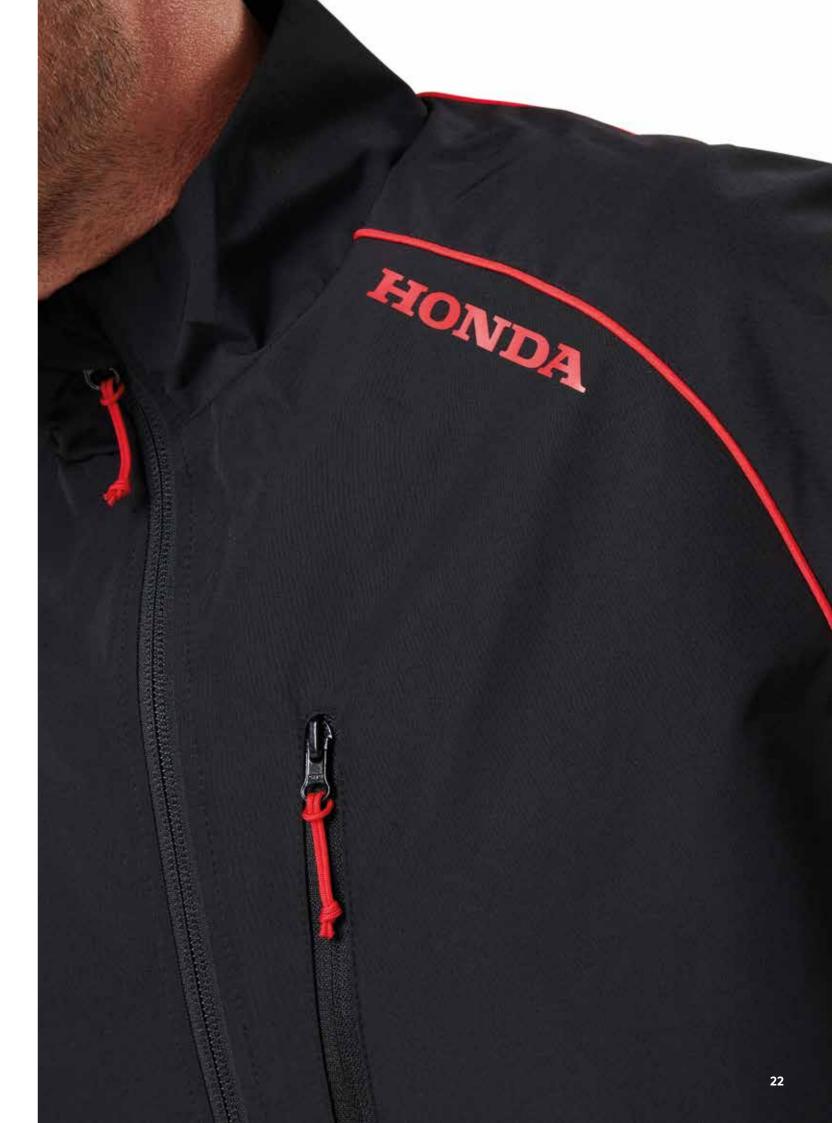

#### Softshell Jacket

The black softshell jacket with contrasting red stripes and a red mesh on the side is the perfect jacket to wear when the days start to get a bit chillier. It features a breast pocket on the front and a red Honda logo on the shoulder.

#### Made of 100% polyester.