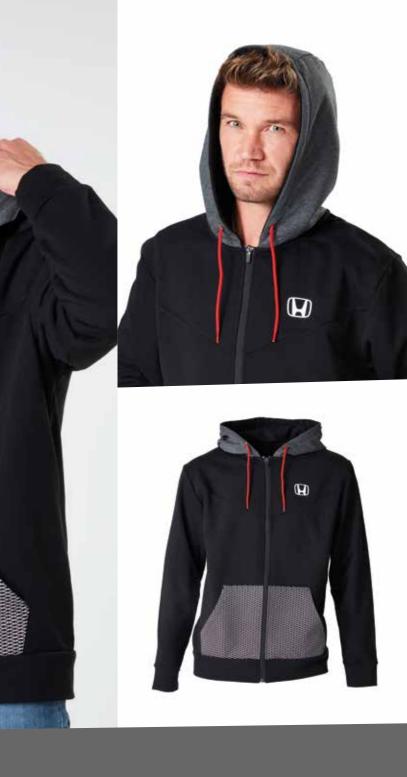

## Hoodie

With the black zip-up hoodie you will always be comfortable while showing off your Honda love. It features a grey hood with contrasting red adjusting cords and a white logo on the front. The front pockets stand out with the white mesh pattern.

Made of 50% polyester and 50% cotton.

D