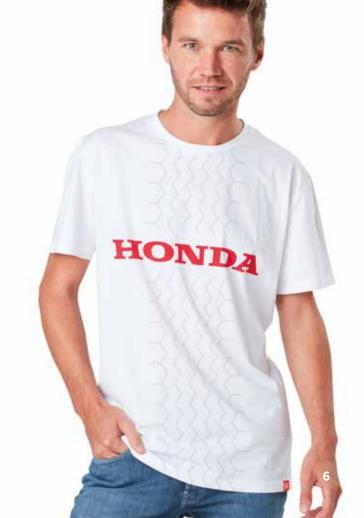

#### T-Shirt White >

This white T-shirt features a vertical tyre profile with a contrasting red Honda logo on the front. It also features a red 'Honda' label on the bottom. The perfect addition for your casual summer look.

Made of 100% cotton.