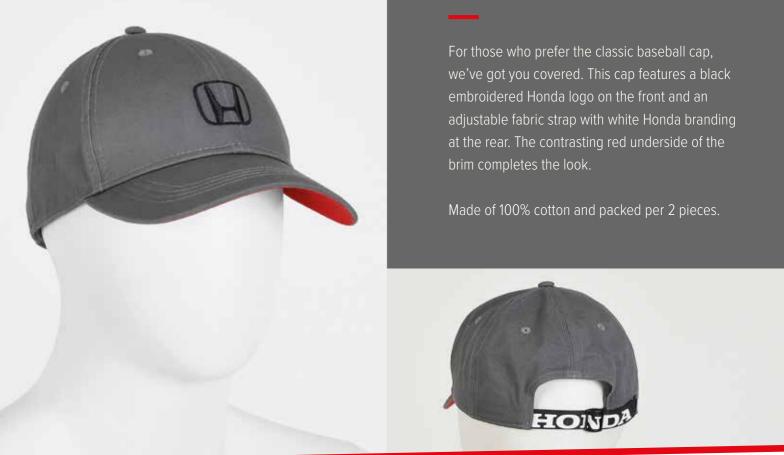

h red Honda writing above the front pocket and on the upper back is the perfect addition to your professional look. You can combine this with any item in your closet and still look great.

Made of 65% polyester and 35% cotton.



## Hoodie

With the black zip-up hoodie you will always be comfortable while showing off your Honda love. It features a grey hood with contrasting red adjusting cords and a white logo on the front. The front pockets stand out with the white mesh pattern.

Made of 50% polyester and 50% cotton.



D



#### Flatpeak Cap

The perfect cap for when the sun comes out. Finished in high quality grey fabric with a red underside of the brim, it features a grey logo patch on the front and a black adjustable strap at the rear.

Made of 100% cotton and packed per 2 pieces.





#### T-Shirt White >

This white T-shirt features a vertical tyre profile with a contrasting red Honda logo on the front. It also features a red 'Honda' label on the bottom. The perfect addition for your casual summer look.

Made of 100% cotton.





#### Beanie

The perfect accessory for when the days get colder and you still want to look good. This grey beanie with a black logo patch on the front, will keep you warm during cold winter days.

Made of 100% acrylic and packed per 2 pieces.

#### <

#### Baseball Cap



#### Trolley

You will definitely find this cabin size trolley useful when traveling by plane. The trolley features red accent zippers and a red interior lining with Honda branding. The zipped pocket on the front is useful to stow away your travel documents, while the inter