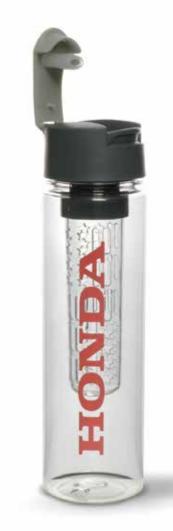

#### < Water Bottle

This water bottle with a removable infuser is perfect to take with you on any journey. It comes with a grey top and a red Honda logo on the side.

Made of Tritan<sup>®</sup>, PP and packed per 2 pieces.