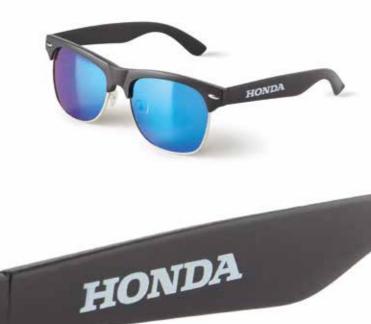

#### **^** Sunglasses

The sun's out, so make sure you are protected! Wear these black sunglasses with a white Honda logo on the sides whenever you go outside. The blue reflective lenses contribute to the modern style of these sunglasses.

UV400 Protection, ISO12312.