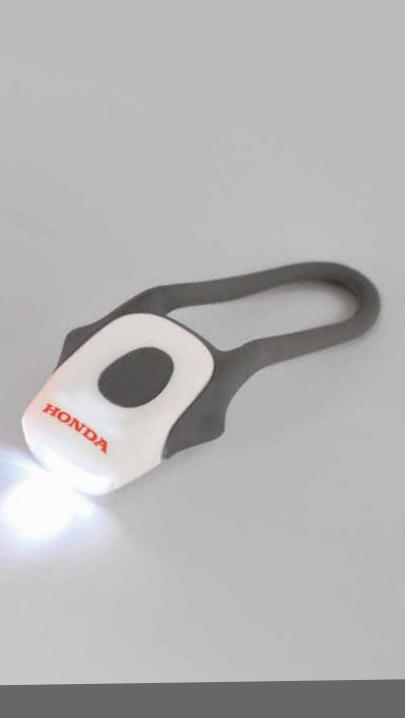

Made of ABS plastic and EPS plastic (Styropur). Packed per 2 pieces.

A pair of bicycle lights which feature two LED lamps with blinking function. They come with a silicon strap for attachment and an on/off button. Each set comes in a separate bag and contains one white lamp with white light and one red lamp with red light.

Packed per 2 sets of 2 lamps.