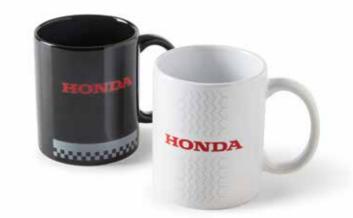

#### Mug >

This set consists of two different mugs in one box. The white mug features a grey tyre pattern with a red Honda logo, while the black version has a grey checkered flag pattern with a red Honda logo.

Made of ceramic. Packed per 2 pieces.

HONDA

Enjoy your shot of espresso with these classy espresso cups. These white cups feature a grey tyre pattern and a red Honda logo. A white saucer is included for each cup.