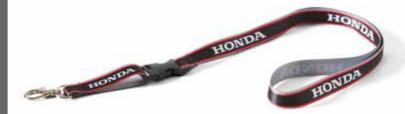

The dark grey lanyard with silk imprint logos has a quick release buckle around the key area. The metal hook makes adding or taking off keys very smooth and easy.

HONDA

Made of 100% polyester. Packed per 10 pieces.