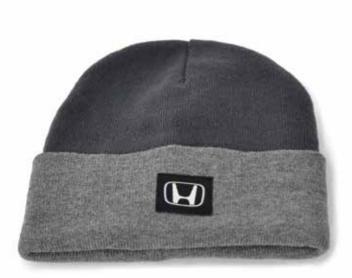

#### Beanie

The perfect accessory for when the days get colder and you still want to look good. This grey beanie with a black logo patch on the front, will keep you warm during cold winter days.

Made of 100% acrylic and packed per 2 pieces.