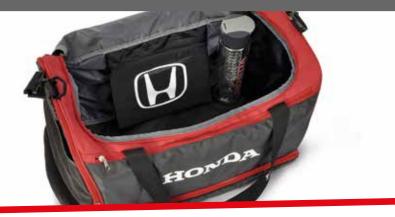

#### < Duffle Bag

This grey duffle bag with sporty red accents is the perfect companion for your weekend trips. It features handles with a white Honda logo and a shoulder carrying strap for comfort when carrying longer distances. Various pockets on the outside and an extra zipped bag on the inside, ensure you have all the space you need.

Made of 100% polyester.