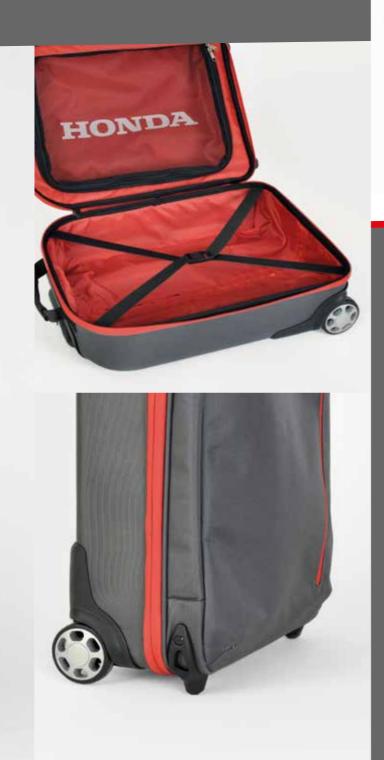

#### Trolley

You will definitely find this cabin size trolley useful when traveling by plane. The trolley features red accent zippers and a red interior lining with Honda branding. The zipped pocket on the front is useful to stow away your travel documents, while the interior compartment helps to organise your luggage. The trolley has a soft shell, which makes it easier to pack your luggage.

Made of 100% polyester.

HOND