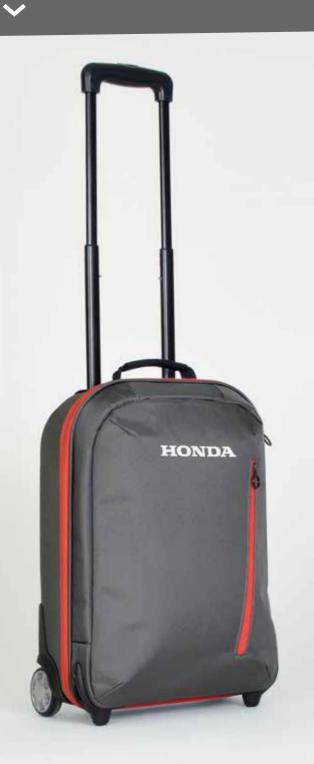

#### Trolley

You will definitely find this cabin size trolley useful when traveling by plane. The trolley features red accent zippers and a red interior lining with Honda branding. The zipped pocket on the front is useful to stow away your travel documents, while the interior compartment helps to organise your luggage. The trolley has a soft shell, which makes it easier to pack your luggage.

Made of 100% polyester.

HOND