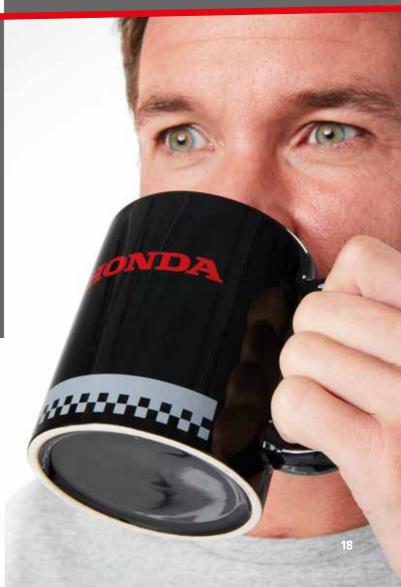

#### Mug >

This set consists of two different mugs in one box. The white mug features a grey tyre pattern with a red Honda logo, while the black version has a grey checkered flag pattern with a red Honda logo.

Made of ceramic. Packed per 2 pieces.

HONDA

Enjoy your shot of espresso with these classy espresso cups. These white cups feature a grey tyre pattern and a red Honda logo. A white saucer is included for each cup.