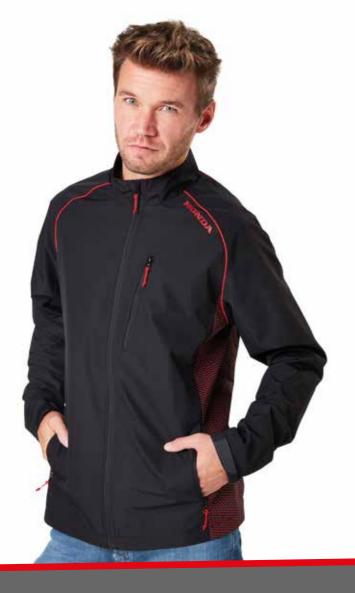

#### Softshell Jacket

The black softshell jacket with contrasting red stripes and a red mesh on the side is the perfect jacket to wear when the days start to get a bit chillier. It features a breast pocket on the front and a red Honda logo on the shoulder.

#### Made of 100% polyester.