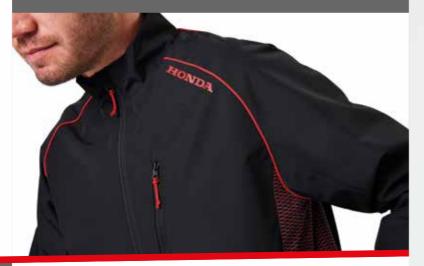

#### Softshell Jacket

The black softshell jacket with contrasting red stripes and a red mesh on the side is the perfect jacket to wear when the days start to get a bit chillier. It features a breast pocket on the front and a red Honda logo on the shoulder.

#### Made of 100% polyester.