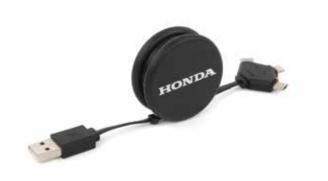

#### Charging Cable

This retractable 3-in-1 charging cable allows you to connect and charge multiple devices via a single USB-socket. The item is equipped with a USB connection, a lightning connection, a micro-USB connection and a USB-C connector. This item brandishes the Honda logo and can also be used as a phone stand.