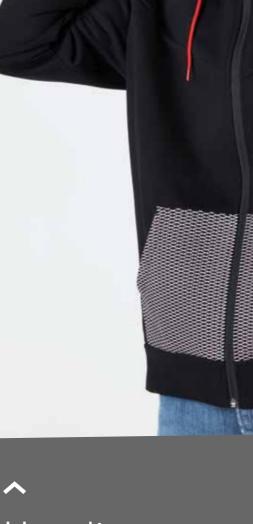

## Hoodie

With the black zip-up hoodie you will always be comfortable while showing off your Honda love. It features a grey hood with contrasting red adjusting cords and a white logo on the front. The front pockets stand out with the white mesh pattern.

Made of 50% polyester and 50% cotton.

D