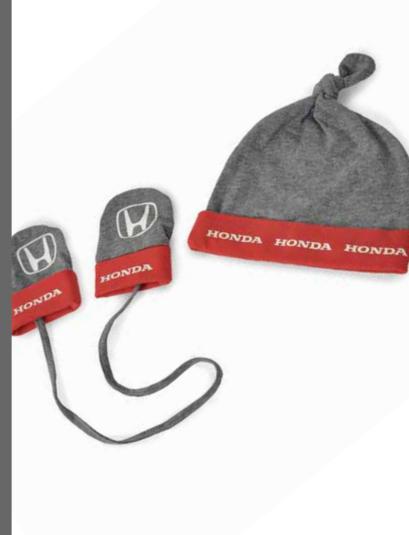

#### Baby Set ゝ

The perfect gift for parents and of course, our newest fans. The contrasting grey and red beanie with mittens are the perfect way to keep your newborn warm and cosy in the first weeks. The mittens feature a strap to avoid them being taken off unintentionally and lost.

Made of 95% cotton and 5% spandex.