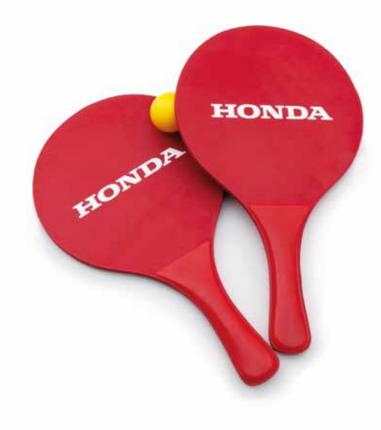

#### Beach Tennis Set >

Set of two high quality beach rackets made of wood. The rackets are red with a white Honda logo. The handle is reinforced and the rackets come in a mesh bag together with a ball.

Packed as 2 sets of 2 rackets.