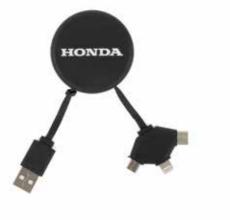

#### Charging Cable

This retractable 3-in-1 charging cable allows you to connect and charge multiple devices via a single USB-socket. The item is equipped with a USB connection, a lightning connection, a micro-USB connection and a USB-C connector. This item brandishes the Honda logo and can also be used as a phone stand.