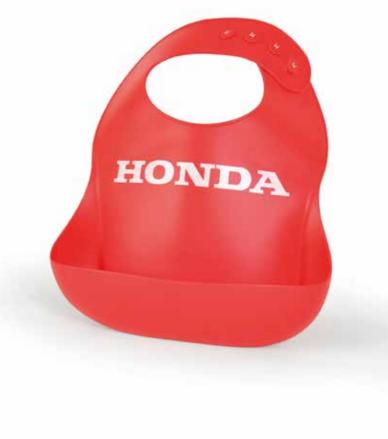

#### Baby Bib

<

A bright red bib with a bold white Honda logo, the perfect accessory for your baby or toddler at meal times. It features an adjustable strap and a useful pocket to catch any food that would otherwise fall on the floor.

Made of 100% silicon and packed per 2 pieces.