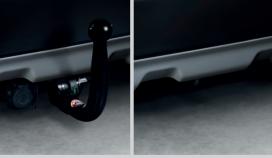

### **SIMPLE FITTING**

Mounting the bicycle carrier on your car couldn't be easier. Just insert the removable special ball joint and it can be installed as you would do on any normal trailer hitch.

The Jazz Bicycle Attachment has been solely designed for use with a bicycle carrier and is therefore not intended to be used for towing a trailer.\*

• Removable lockable ball joint

Rotating socket

• The kit includes a plug and play 13-pin wiring harness