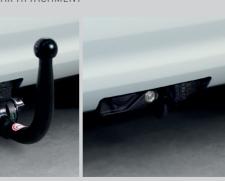

### **SIMPLE FITTING**

Mounting the bicycle carrier on your car couldn't be easier. Just insert the removable special ball joint and it can be installed as you would do on any normal trailer hitch.

The Jazz Bicycle Attachment has been solely designed for use with a bicycle carrier and is therefore not intended to be used for towing a trailer.\*

• Removable lockable ball joint

Rotating socket

• The kit includes a plug and play 13-pin wiring harness