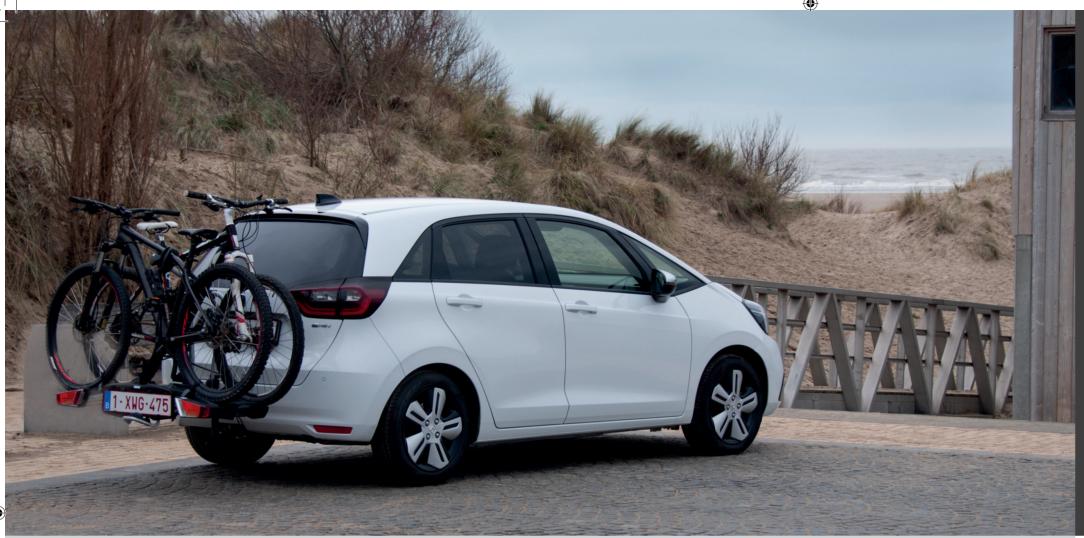

# HONDA JAZZ BICYCLE ATTACHMENT

Like all Honda Genuine SAFE AND SECURE Accessories, our new Safety is always our priority, so the new Jazz Bicycle Attachment Jazz Bicycle Attachment has been exacting standards of safety and strength as everything we make.

has been designed specifically designed to minimise any effects the extra load may have on and built to the same your car's safety features (e.g. Honda SENSING).

> The kit includes a plug and play 13-pin wiring harness, which ensures a reliable installation and powers the lights on the bicycle carrier.

### STRONG AND DURABLE

Made from tough, robust materials, it's built for a life of adventure.

Designed to handle the maximum carrying weight with ease, it prevents damage to the bodywork caused by any undue stress.

### **SIMPLE FITTING**

Mounting the bicycle carrier on your car couldn't be easier. Just insert the removable special ball joint and it can be installed as you would do on any normal trailer hitch.

The Jazz Bicycle Attachment has been solely designed for use with a bicycle carrier and is therefore not intended to be used for towing a trailer.\*

## EXPLORE MORE

The new Jazz Bicycle Attachment is easy to fit and simple to use, allowing you to make the most of the outdoor life and explore new places to go cycling.